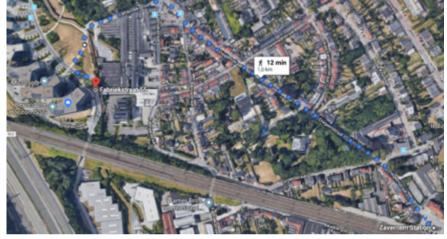

# Transportation to the Beyond the Horizon ISSG

- Address: Davincilaan 1, 1930 Zaventem
- by Bus: Take De Lijn 471, 620, 621, 652 Get off at Bus Stop Zaventem Da Vinci (308687 or 308688)
- by Train: Take S2/S9 train, get off at "Zaventem Dorp Station" 12 min walking distance (see below)