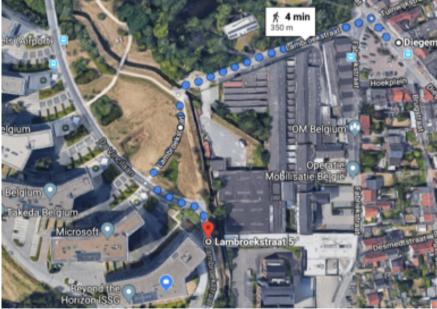

**by car:** Public parking available near Diegemstraat 110, 1930 Zaventem (4 h free with time card). Walk 4 minutes to Davincilaan 1 (see below)